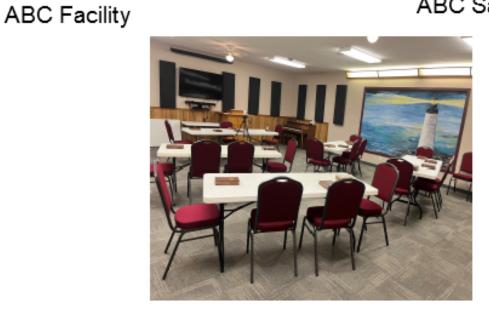

Three services held weekly—Two services on Sunday and a Wednesday night prayer meeting.
- All services are live-streamed on YouTube.
- A 3-bedroom parsonage, located six blocks from the church, is available to the incoming pastor.

### Our Website:

www.atwoodbaptistchurch.net

#### Our YouTube Channel:

www.youtube.com/@atwoodbaptistchurch7324

#### Get to know our area:

The City of Atwood Website: www.cityofatwoodks.com

#### The Rawlins County Website:

www.sites.google.com/a/rawlinscounty.org/rawlins-county-courthouse

# Interested candidates should send a resume, doctrinal statement, family information, links to sermons preached recently, and references to:

Atwood Baptist Church Attn: Pastor Search Committee 301 Pearl St. Atwood, KS 67730 AtBapChOffice@gmail.com





ABC Sanctuary



ABC Fellowship Hall



ABC Parsonage 1



ABC Parsonage 2